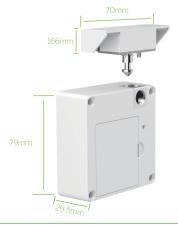

e of mind.
- 5. Solid thickened stainless steel lock tongue is safe and secure, using 8.5mm stainless steel thickened solid lock tongue, safe and anti-theft, strong and durable.
- 6. Hidden installation, no need to punch holes and does not affect the appearance of the cabinet.

# **Specifications**

| Model                | White universal cabinet lock            | Material         | ABS                             |
|----------------------|-----------------------------------------|------------------|---------------------------------|
| Style                | Modern and simple                       | Specifications   | Mobile phone NFC + 1 small card |
| Scope of application | Home, drawers, shoe cabinets, wardrobes | Sensing Distance | 4.5mm                           |

# Dimensions(mm)